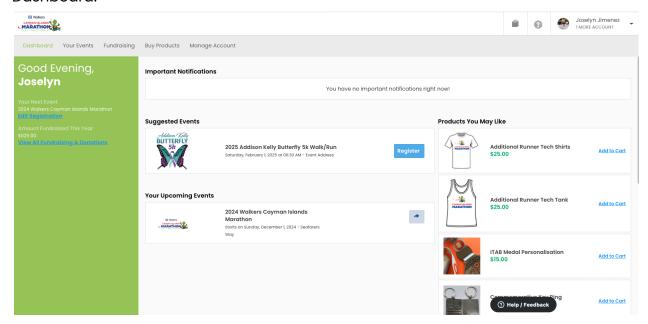

## **Using Your Fundraising Account**

As a fundraiser, you'll get access to a powerful fundraising account to help you raise money. Here are some highlights on using your fundraising account:

1) Logging in - When logging into your Participant account you will see your Dashboard.

To view your Fundraising Account you will click on the 'Fundraising' tab and then click View Account

2) **Dashboard** - Here you'll see links to your fundraising page and personal donation page. You can choose to send those links via email or text. You'll get a feed of your account activity and the option to share your efforts on social media and via email.