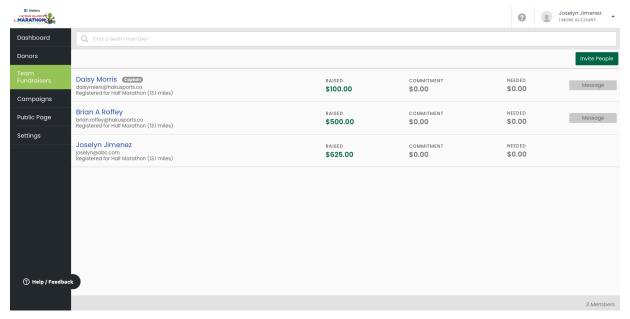

3) **Donors** - In this tab, you'll be able to see a list of all supporters, track donation sources, and easily thank those who have donated via the "Donors" tab.

4) **Team Fundraisers** - With this button you can Invite friends, family, co-workers to join your cause and your team. All you need to do is click on INVITE PEOPLE and start sending invites directly from the platform. You can also copy the link and send it from your email/social platforms to all your contacts!