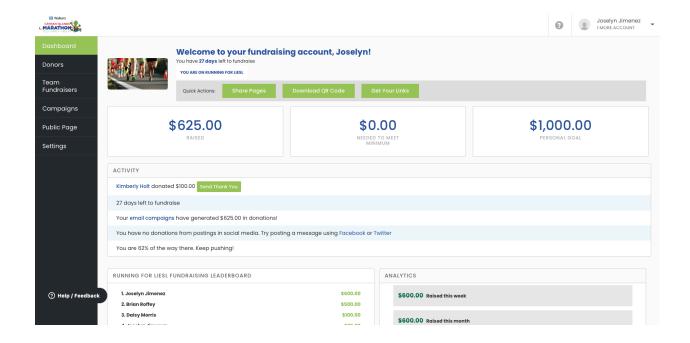

To view your Fundraising Account you will click on the 'Fundraising' tab and then click View Account

2) **Dashboard** - Here you'll see links to your fundraising page and personal donation page. You can choose to send those links via email or text. You'll get a feed of your account activity and the option to share your efforts on social media and via email.

5) **Campaigns** - Use the email campaign feature to spread the word about your fundraising efforts and make sending emails easy!

6) **Public Pages** - Your Public Page helps you bring a personal touch to your fundraising efforts. It's where you'll be able to increase your personal fundraising goal, change your page name, and add your own photos and videos.

## Preview of page -

7) **Settings** - In the Settings tab users are able to upload a photo of themselves, change basic settings, and reset a password.

8) **Support** - Accessing Support is at your fingertips in your fundraising account. If you have any questions, haku offers multiple options to reach someone willing to help. Call or email, all from your fundraising account.