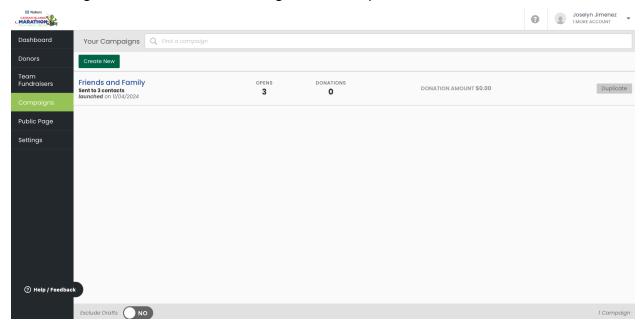

5) **Campaigns** - Use the email campaign feature to spread the word about your fundraising efforts and make sending emails easy!

6) **Public Pages** - Your Public Page helps you bring a personal touch to your fundraising efforts. It's where you'll be able to increase your personal fundraising goal, change your page name, and add your own photos and videos.