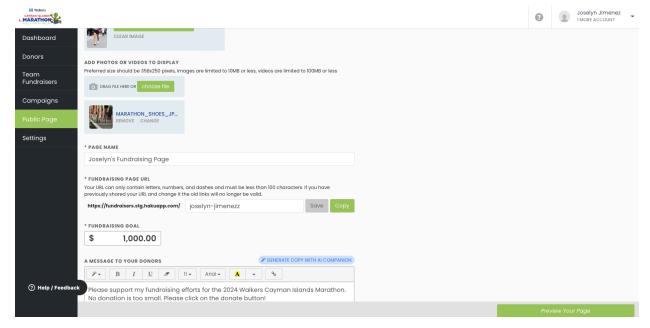

5) **Campaigns** - Use the email campaign feature to spread the word about your fundraising efforts and make sending emails easy!

6) **Public Pages** - Your Public Page helps you bring a personal touch to your fundraising efforts. It's where you'll be able to increase your personal fundraising goal, change your page name, and add your own photos and videos.