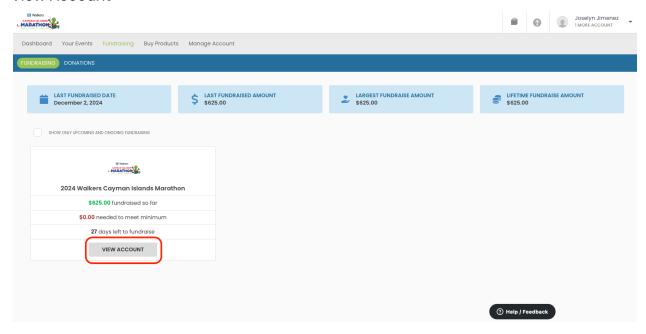

To view your Fundraising Account you will click on the 'Fundraising' tab and then click View Account

2) **Dashboard** - Here you'll see links to your fundraising page and personal donation page. You can choose to send those links via email or text. You'll get a feed of your account activity and the option to share your efforts on social media and via email.