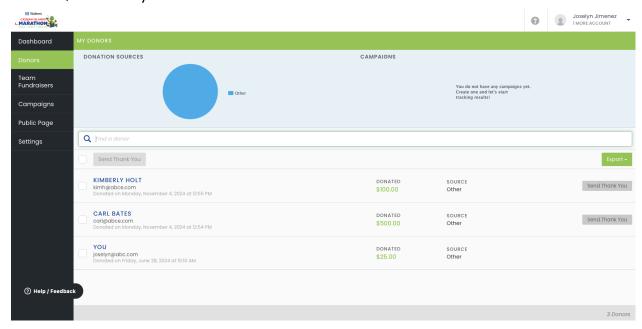

3) **Donors** - In this tab, you'll be able to see a list of all supporters, track donation sources, and easily thank those who have donated via the "Donors" tab.

4) **Team Fundraisers** - With this button you can Invite friends, family, co-workers to join your cause and your team. All you need to do is click on INVITE PEOPLE and start sending invites directly from the platform. You can also copy the link and send it from your email/social platforms to all your contacts!