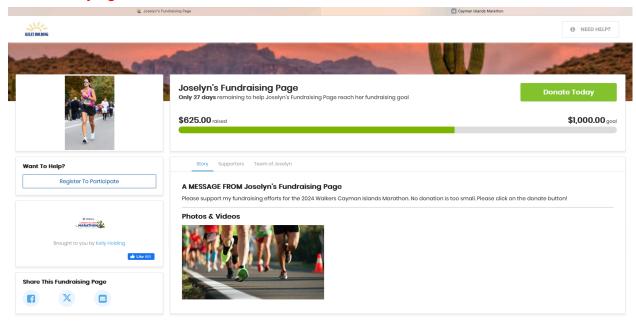

## Preview of page -

7) **Settings** - In the Settings tab users are able to upload a photo of themselves, change basic settings, and reset a password.

8) **Support** - Accessing Support is at your fingertips in your fundraising account. If you have any questions, haku offers multiple options to reach someone willing to help. Call or email, all from your fundraising account.