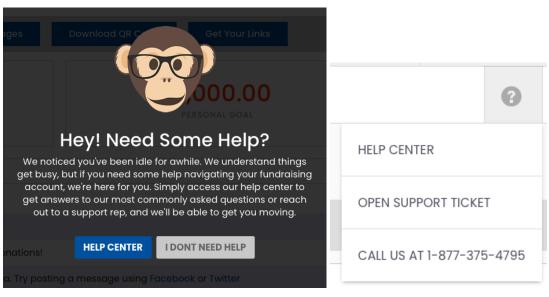

## Preview of page -

7) **Settings** - In the Settings tab users are able to upload a photo of themselves, change basic settings, and reset a password.

8) **Support** - Accessing Support is at your fingertips in your fundraising account. If you have any questions, haku offers multiple options to reach someone willing to help. Call or email, all from your fundraising account.