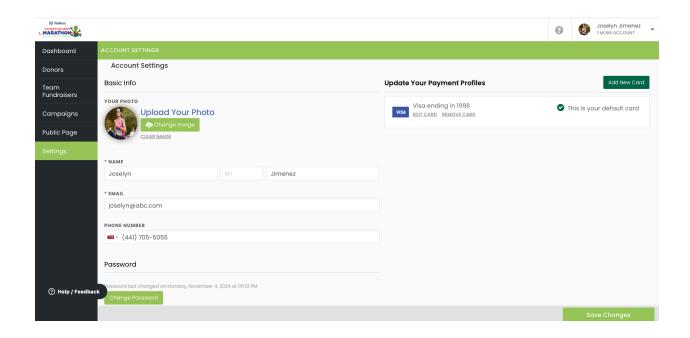

## Preview of page -

7) **Settings** - In the Settings tab users are able to upload a photo of themselves, change basic settings, and reset a password.

8) **Support** - Accessing Support is at your fingertips in your fundraising account. If you have any questions, haku offers multiple options to reach someone willing to help. Call or email, all from your fundraising account.